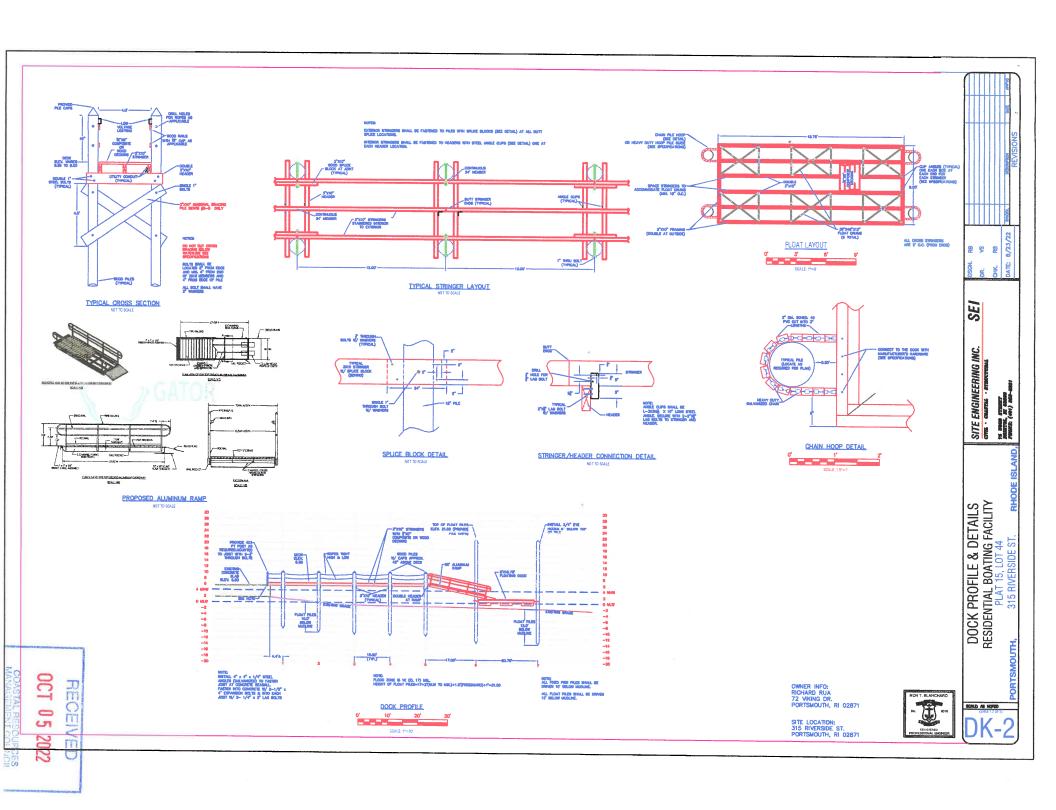

## Richard Rua 72 Viking Drive Portsmouth, RI 02871

for a State of Rhode Island Assent to construct and maintain: Residential Boating Facility totaling 91.85' in length; consisting of a fixed pier to a ramp and float extending 75' beyond Mean Low Water (MLW), and falling within 25' of the property line extension to the north. This facility requires a Variance from "Red Book" (650-RICR-200-0-1) Section 1.3.1(D)(11)(1).