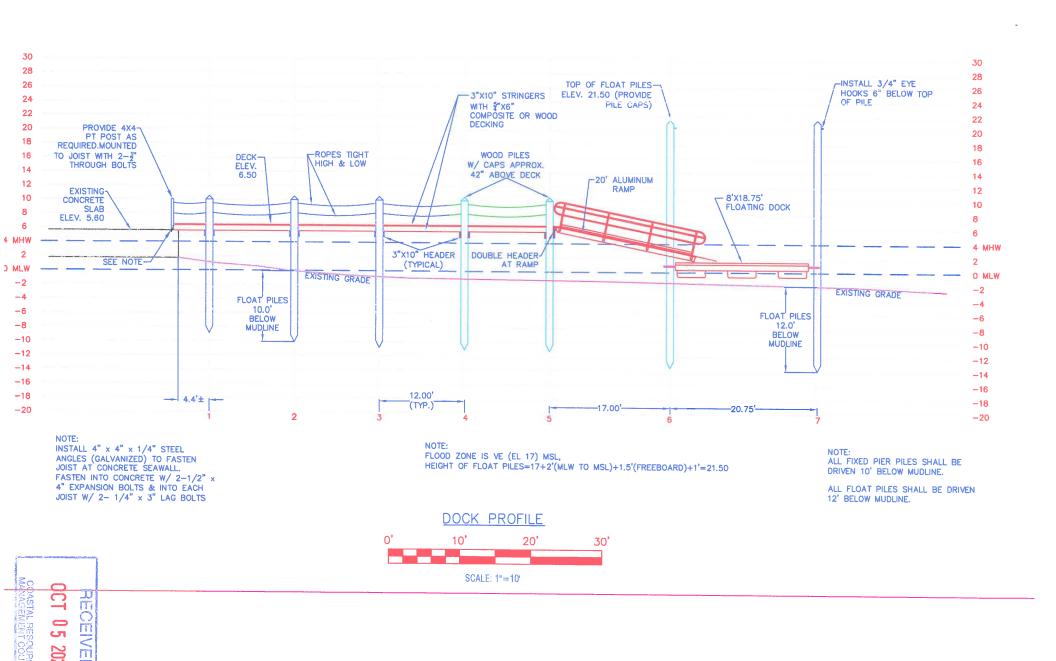

## Richard Rua 72 Viking Drive Portsmouth, RI 02871

for a State of Rhode Island Assent to construct and maintain: Residential Boating Facility totaling 91.85' in length; consisting of a fixed pier to a ramp and float extending 75' beyond Mean Low Water (MLW), and falling within 25' of the property line extension to the north. This facility requires a Variance from "Red Book" (650-RICR-200-0-1) Section 1.3.1(D)(11)(1).