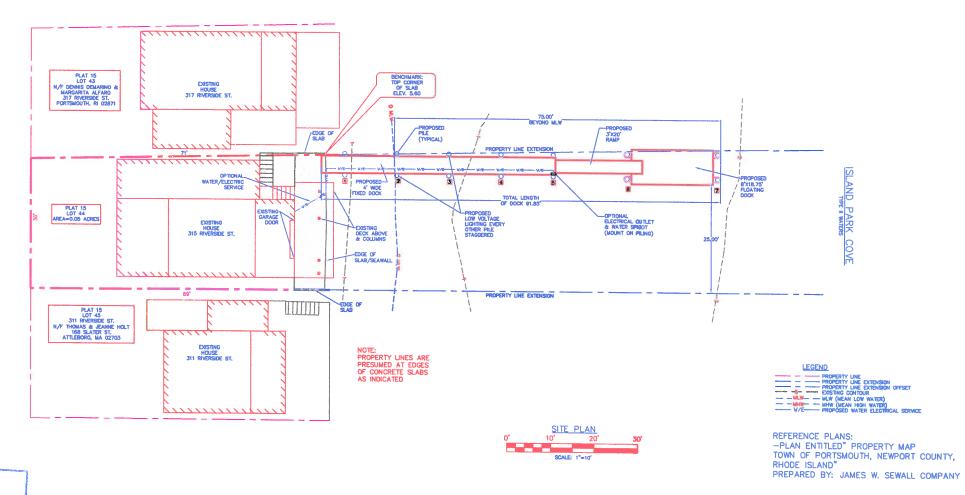

## Richard Rua 72 Viking Drive Portsmouth, RI 02871

for a State of Rhode Island Assent to construct and maintain: Residential Boating Facility totaling 91.85' in length; consisting of a fixed pier to a ramp and float extending 75' beyond Mean Low Water (MLW), and falling within 25' of the property line extension to the north. This facility requires a Variance from "Red Book" (650-RICR-200-0-1) Section 1.3.1(D)(11)(1).

| Project Location: | 315 Riverside Street |
|-------------------|----------------------|
| City/Town:        | Portsmouth           |
| Plat/Lot:         | 15/44                |
| Waterway:         | BlueBell Cove        |