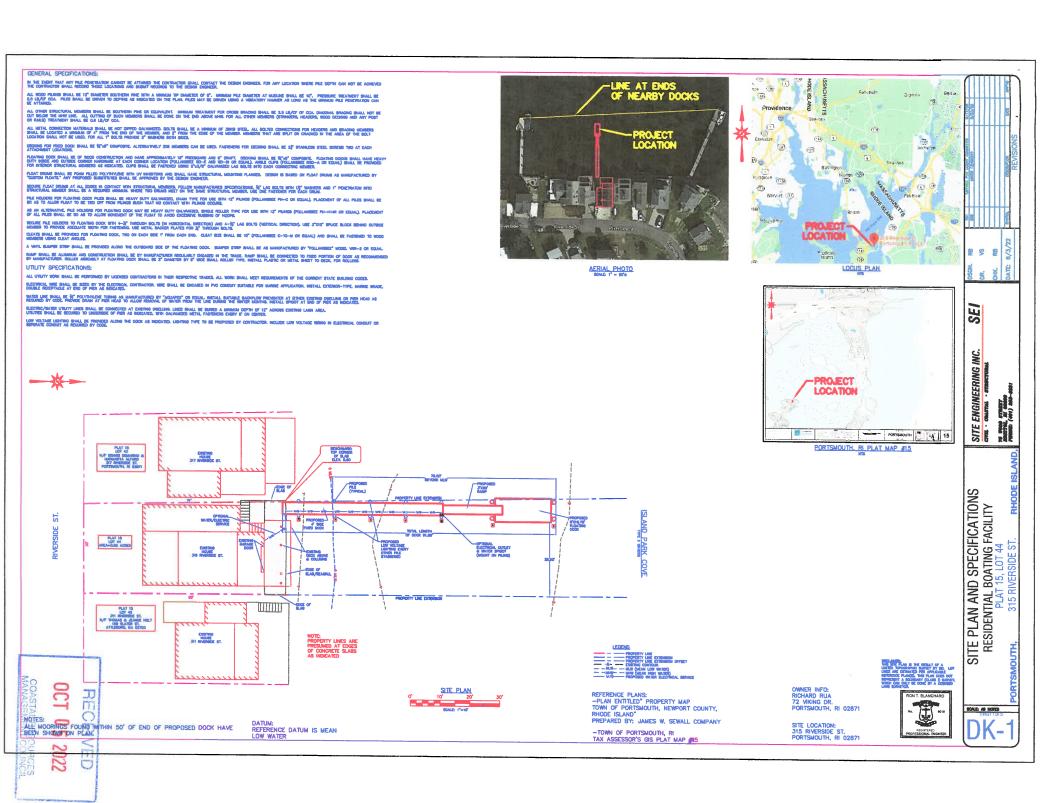

## Richard Rua 72 Viking Drive Portsmouth, RI 02871

for a State of Rhode Island Assent to construct and maintain: Residential Boating Facility totaling 91.85' in length; consisting of a fixed pier to a ramp and float extending 75' beyond Mean Low Water (MLW), and falling within 25' of the property line extension to the north. This facility requires a Variance from "Red Book" (650-RICR-200-0-1) Section 1.3.1(D)(11)(1).

| Project Location: | 315 Riverside Street |
|-------------------|----------------------|
| City/Town:        | Portsmouth           |
| Plat/Lot:         | 15/44                |
| Waterway:         | BlueBell Cove        |